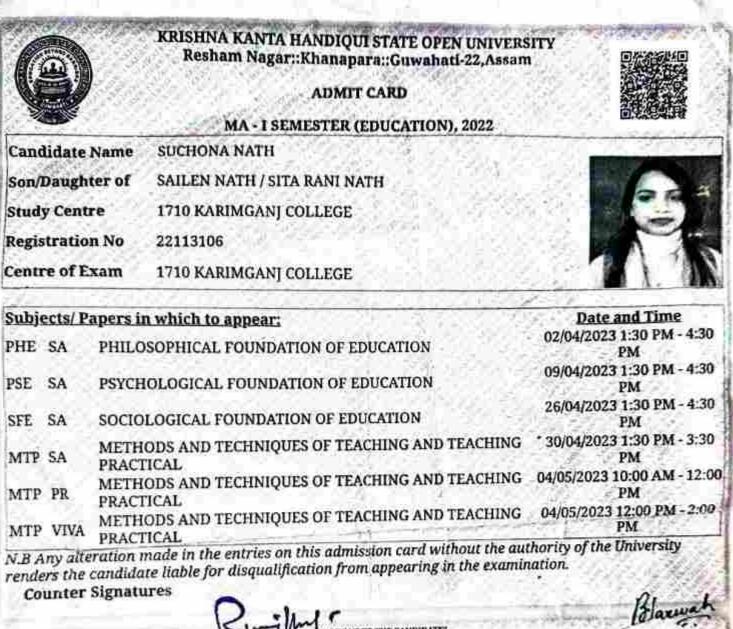

### KRISHNA KANTA HANDIQUI STATE OPEN UNIVERSITY Resham Nagar::Khanapara::Guwahati-22,Assam

### ADMIT CARD

### MA - I SEMESTER (POLITICAL SCIENCE), 2022

Candidate Name MADHUMITA NATH

Son/Daughter of DINESH NATH / ANJALI NATH

Study Centre 0401 CACHAR COLLEGE

Registration No 22103785

Centre of Exam 0401 CACHAR COLLEGE

| Subject | Subjects/ Papers in which to appear: |                           |  |  |
|---------|--------------------------------------|---------------------------|--|--|
| RPT     | SA                                   | RECENT POLITICAL THEORY   |  |  |
| WPT     | SA                                   | WESTERN POLITICAL THOUGHT |  |  |
| IPT     | SA                                   | INDIAN POLITICAL THOUGHT  |  |  |
| IPS     | SA                                   | INDIAN POLITICAL SYSTEM   |  |  |

Date and Time 02/04/2023 1:30 PM - 4:30 PM 09/04/2023 1:30 PM - 4:30 PM 26/04/2023 1:30 PM - 4:30 PM 30/04/2023 1:30 PM - 4:30 PM

N.B Any alteration made in the entries on this admission card without the authority of the University renders the candidate liable for disqualification from appearing in the examination. Counter Signatures

Flarma

Study Centre-in-charge Exam Centre-in-charge

Controller of Examinations Krishna Kanta Handiqui State Open University

DOTINICTIONS TO THE CANDIDALES

1 The Examination will commence on the dams specified on the zervese and he keld according to the programme provinady notified.