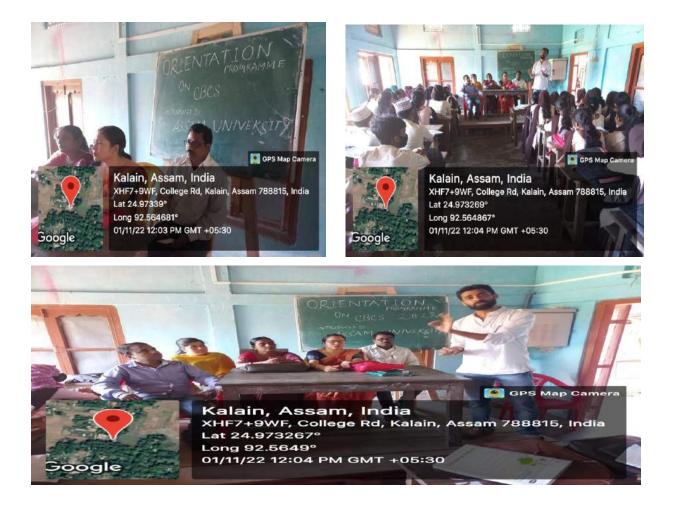

# ATTAINMENT OF CO PO (STUDENT'S PARTICIPATION IN ORIENTATION PROGRAMME)

In the beginning of the academic session, students need to be made acquainted to their surroundings in the campus. This includes introductory sessions, giving them an overview of the college, the syllabus, the rules and regulations mandated for each student in a particular college. It is an essential period at the beginning of the academic session which allows the students to get settled in their new environment. This is the most essential aspect of an orientation programme in institution, irrespective of the nature of the course. Students need to be made aware of the social & environmental aspects of the institution line to maintain plastic free green campus, sensitize gender issues, anti-ragging norms etc. Satya Ranjan College conducts orientation program every year before starting an academic session. The college organizes orientation programs on "CBCS system" to understand the course structure and syllabus in a better way.