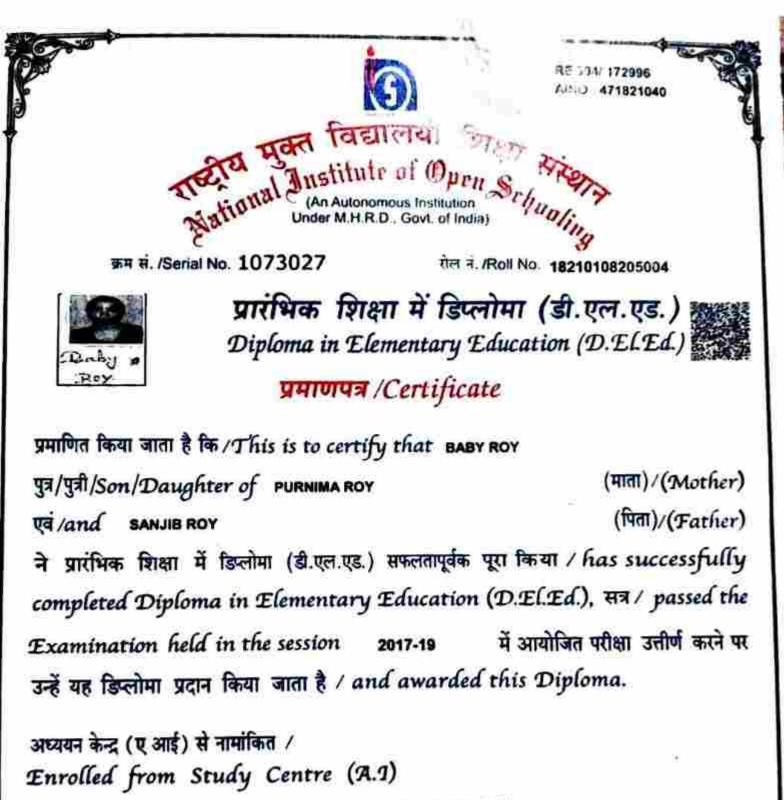

# ATTAINMENT OF CO PO (STUDENT'S PARTICIPATION IN ORIENTATION PROGRAMME)

In the beginning of the academic session, students need to be made acquainted to their surroundings in the campus. This includes introductory sessions, giving them an overview of the college, the syllabus, the rules and regulations mandated for each student in a particular college. It is an essential period at the beginning of the academic session which allows the students to get settled in their new environment. This is the most essential aspect of an orientation programme in institution, irrespective of the nature of the course. Students need to be made aware of the social & environmental aspects of the institution line to maintain plastic free green campus, sensitize gender issues, anti-ragging norms etc. Satya Ranjan College conducts orientation program every year before starting an academic session. The college organizes orientation programs on "CBCS system" to understand the course structure and syllabus in a better way.

# Attainment of CO PO is assessed through the students progressed for Higher Education

| Year | Name of the<br>students who<br>enrolled for higher<br>education | program<br>graduated<br>from | year of<br>graduation | name of the institution joint                                | name of<br>program<br>admitted to |
|------|-----------------------------------------------------------------|------------------------------|-----------------------|--------------------------------------------------------------|-----------------------------------|
| 2017 | Rajoshree<br>Purkayastha                                        | B.A                          | 2017                  | Assam University                                             | M.A in Bengali                    |
| 2017 | Boloram Baishnab                                                | B.A                          | 2017                  | National Institute<br>of Open<br>Schooling                   | D.EL.ED                           |
| 2022 | Ripa Rani Das                                                   | B.A                          | 2018                  | KKHSOU                                                       | Pursuing M.A<br>in Pol.Science    |
| 2022 | Madhumita Nath                                                  | B.A                          | 2018                  | KKHSOU                                                       | Pursuing M.A<br>in Pol.Science    |
| 2019 | Anupriya Das                                                    | B.A Hon's in<br>Bengali      | 2019                  | Assam University                                             | M.A in Bengali                    |
| 2019 | Paromita Das                                                    | B.A Hon's in<br>Bengali      | 2019                  | Assam University                                             | M.A in Bengali                    |
| 2021 | Hemolata Baishnab                                               | B.A                          | 2019                  | Dr. Shyama<br>Prasad<br>Mukherjee<br>College of<br>Education | B.ED                              |
| 2022 | Piyali Dey                                                      | B.A                          | 2019                  | IGNOU                                                        | Pursuing M.A<br>in Pol. Science   |
| 2022 | Jui sutradhar                                                   | B.A Hon's in<br>Bengali      | 2019                  | IGNOU                                                        | Pursuing M.A<br>in Pol. Science   |