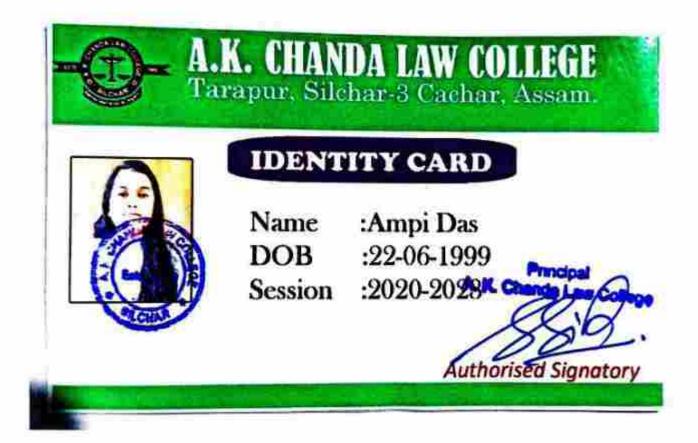

| 2021 | Sushmi Nath     | B.A                     | 2019 | Nibedita<br>Teachers Training<br>College | B.ED                                                      |
|------|-----------------|-------------------------|------|------------------------------------------|-----------------------------------------------------------|
| 2020 | Arpita Adhikari | B.A                     | 2020 | A.K. Chanda Law<br>College               | Pursuing LLB                                              |
| 2020 | Ampi Das        | B.A                     | 2020 | A.K. Chanda Law<br>College               | Pursuing LLB                                              |
| 2022 | Ankita Dey      | B.A                     | 2020 | Jangipur College<br>of Education         | Pursuing B.ED                                             |
| 2020 | Ankita Das      | B.A                     | 2020 | Krishna Bora B.ED<br>College             | B.ED                                                      |
| 2021 | Humara Begum    | B.A Hon,s in<br>Bengali | 2021 | Assam University                         | Pursuing M.A<br>in Bengali                                |
| 2021 | Barnali Bhuiya  | B.A                     | 2021 | Assam University                         | Pursuing MLISc<br>(Library and<br>information<br>science) |
| 2022 | Suchna Nath     | B.A                     | 2021 | ккнѕои                                   | M.A in<br>Education                                       |
| 2022 | Rajdip Pual     | B.A                     | 2021 | Assam University                         | Pursuing M.A<br>in Indian<br>comparative<br>literature    |
| 2022 | Bulti Das       | B.A                     | 2021 | IGNOU                                    | Pursuing M.A<br>in Pol. Science                           |